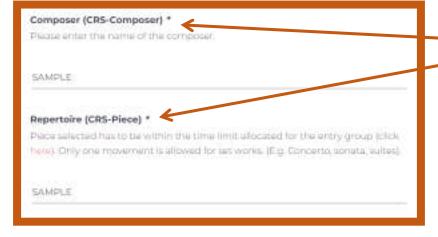

**Step 4: Fill up the participant's** information. The participant's contact email is where we will send the:

1) Comment Sheets and 2) Digital Certificates

**Step 5: Fill up the Composer (the** person who wrote the music E.g. Mozart, Trad, Beethoven) and Repertoire (Title of the piece, E.g. Minuet, Sonata in G, Allegro)