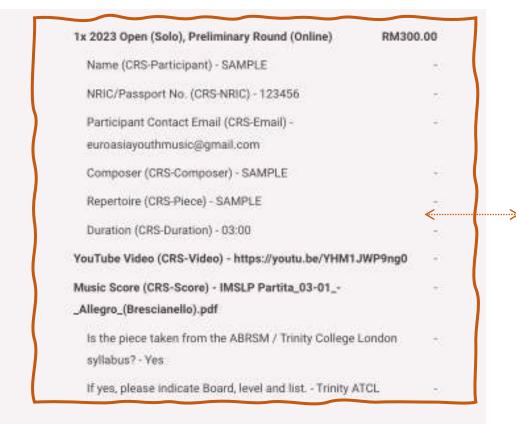

Here you will see the fee amount, and please double check that the participant's year of birth qualifies for this division.

Q

| Name (CRS-Participant) *                                                        |
|---------------------------------------------------------------------------------|
| Participant's full name as per identity doos is a Blease check carefully as any |
| amendments will incur an administrative fee.                                    |
|                                                                                 |
| SAMPLE                                                                          |
| 94 chalacters minuteling                                                        |
|                                                                                 |
| NRIC/Passport No. (CRS-NRIC) *                                                  |
| 123456                                                                          |
| Participant Contact Email (CRS-Email) *                                         |
| Please ensure this email address submitted is accessible as all correspondence  |
| regarding the competition (updates and schedules, etc) will be sent to this     |
| address only.                                                                   |
| euroasiacompetition@gmail.com                                                   |

**Step 4: Fill up the participant's** information. The participant's contact email is where we will send the:

1) Comment Sheets and 2) Digital Certificates

**Step 5: Fill up the Composer (the** person who wrote the music E.g. Mozart, Trad, Beethoven) and Repertoire (Title of the piece, E.g. Minuet, Sonata in G, Allegro)