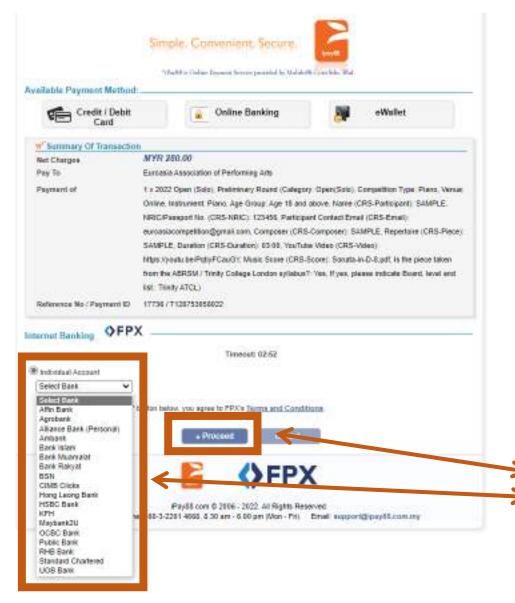

### You will be directed to iPay88 Payment Gateway as follows:

**Step 14: Choose 1 of your options.** 

→ If you'd like to pay with FPX
→ Internet Banking, you may choose the bank at your own choice.
Then, click "Proceed" to proceed with your payment.

### An example of payment via CIMB Clicks is shown as follow: