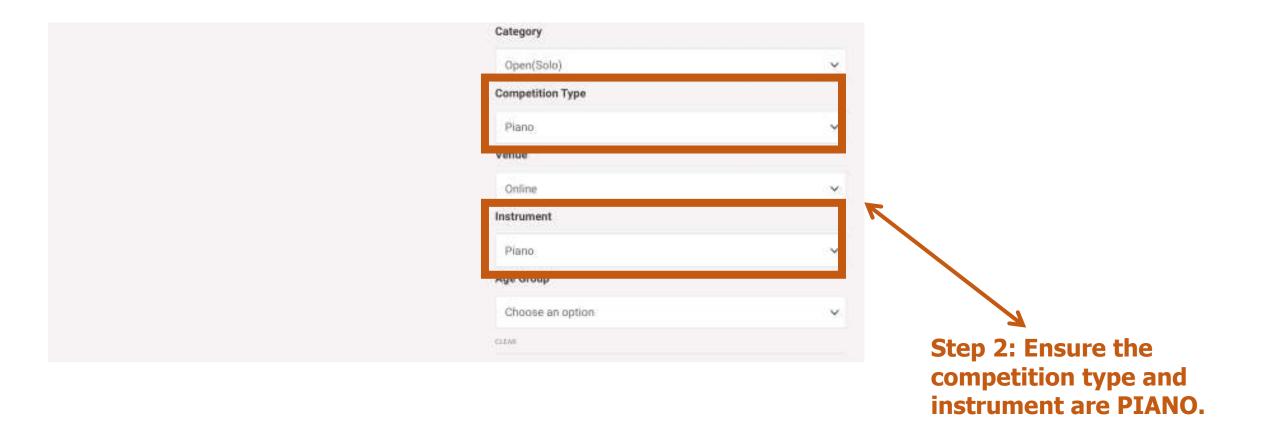

Step 3: Select the age group. Please be reminded that the participant's age group is determined by the year of birth, regardless of month.

| Category                |   |
|-------------------------|---|
| Open(Solo)              | ~ |
| Competition Type        |   |
| Piano                   | ~ |
| Venue                   |   |
| Online                  | ~ |
| Instrument              |   |
| Piano                   | ~ |
| Age Group               |   |
| Age 18 and above        | ~ |
| CLIANA                  |   |
| Born in or before 2005. |   |
| RM300.00                |   |
|                         |   |