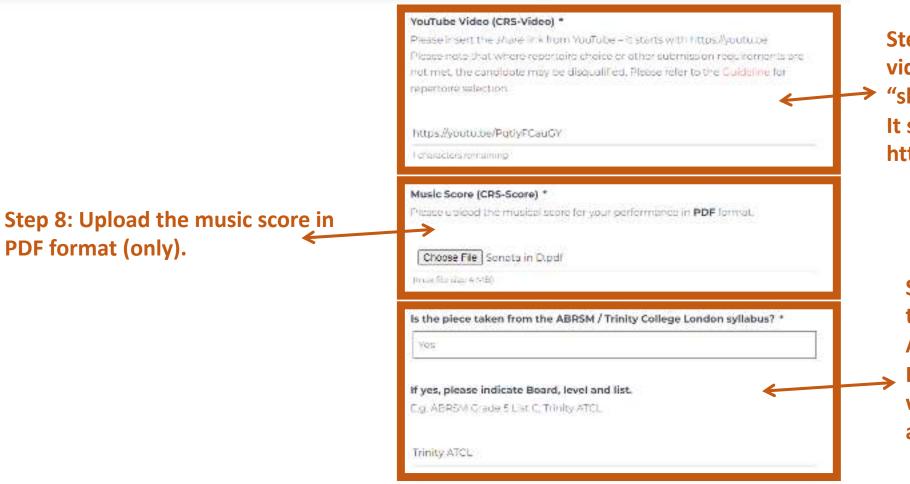

Step 6: Select the duration of the performance, if it does not match exactly, round it off to the nearest duration.

ABOUT US + COMPETITION + JURIES + CATEGORIES + REGULATIONS WINNERS + FAQ + Q

Step 7: Insert the YouTube video link, using the "shareable" link. It should start with https://youtu.be

Step 9: Select whether is the piece taken from ABRSM / Trinity.

If yes, please indicate which exam board, grade and list.

Kindly ensure all the details are correct, as any amendments will incur an administrative fees.