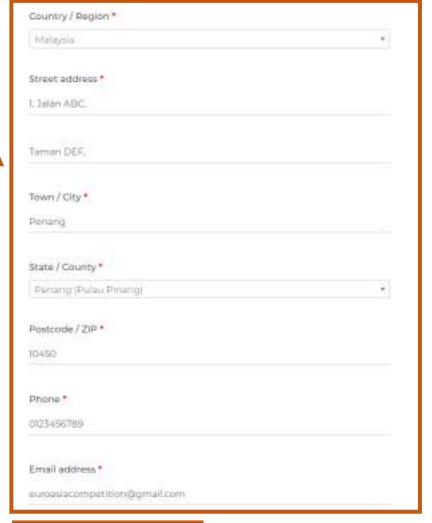

Step 11: Please double check that your shipping address is correct, if there are any errors, you can use the "Change Address" button to amend it.

Step 12: Click "Proceed to Checkout" to make payment, OR if you have multiple participants, repeat the process and add to cart.

### After clicking "Proceed to Checkout", you will be redirected to this page:

Ship to a different address?

Please check your address again (on the left side).

OPTIONAL: Tick this box if you'd like us to send your parcel to a different address. If not, please skip to the next button.

### 5hip to a different address?

OPTIONAL: Fill in this part if it differs from your billing address.

A summary of your order will be shown on the right, again, please ensure everything is correct.

Product Subtotal