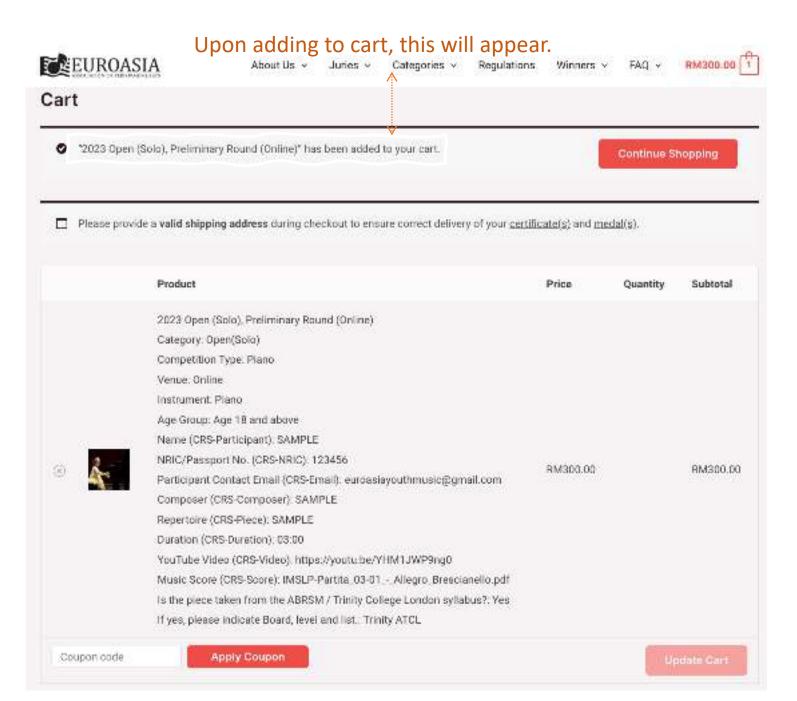

### Subtotal RM300.00

Step 10: Add to cart when you have verified that all information given are correct.

SKU: MPC23ONL/OS-1 Categories: Online, Open (Solo) Tag: open-solo

If you have any coupon code, you may apply here.