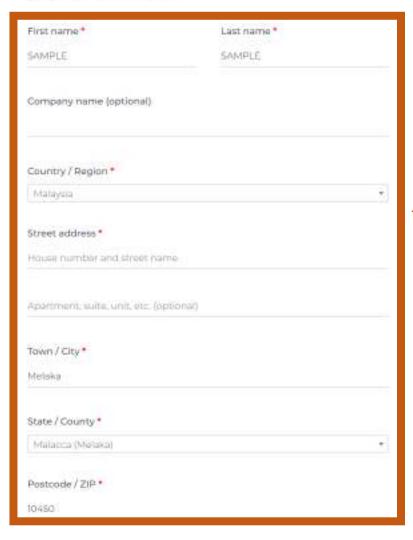

### After clicking "Proceed to Checkout", you will be redirected to this page:

Ship to a different address?

Please check your address again (on the left side).

OPTIONAL: Tick this box if you'd like us to send your parcel to a different address. If not, please skip to the next button.

### 5hip to a different address?

OPTIONAL: Fill in this part if it differs from your billing address.

A summary of your order will be shown on the right, again, please ensure everything is correct.

Product Subtotal