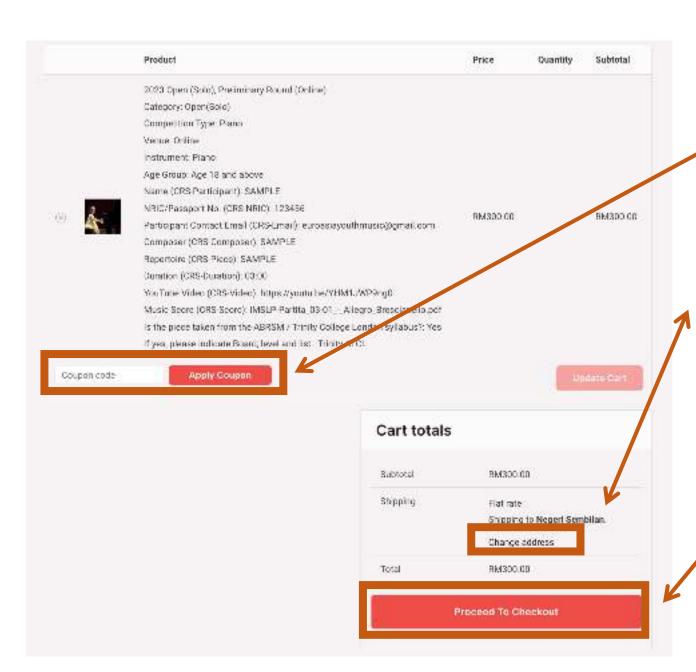

### Subtotal RM300.00

Step 10: Add to cart when you have verified that all information given are correct.

SKU: MPC23ONL/OS-1 Categories: Online, Open (Solo) Tag: open-solo

If you have any coupon code, you may apply here.

Step 11: Please double check that your shipping address is correct, if there are any errors, you can use the "Change Address" button to amend it.

Step 12: Click "Proceed to Checkout" to make payment, OR if you have multiple participants, repeat the process and add to cart.