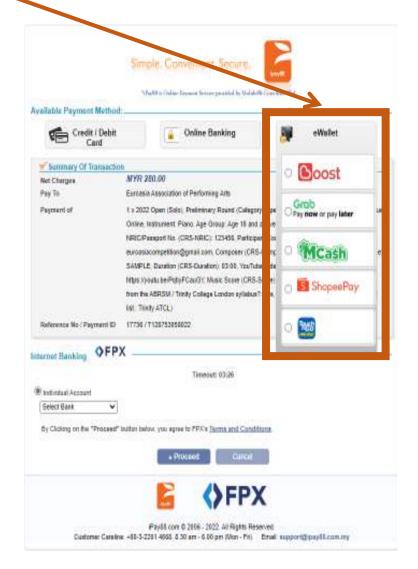

### You will be directed to iPay88 Payment Gateway as follows:

**Step 14: Choose 1 of your options.** 

→ If you'd like to pay with FPX
→ Internet Banking, you may choose the bank at your own choice.
Then, click "Proceed" to proceed with your payment.