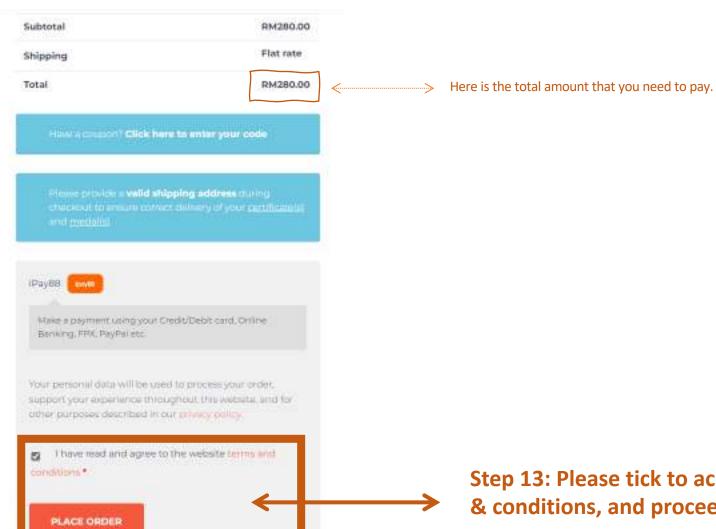

nity ATCL

Subtotal RM280.00

**Step 13: Please tick to acknowledge our terms** & conditions, and proceed to "Place Order".