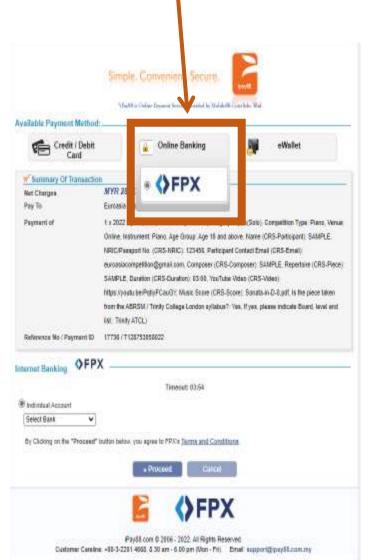

### You will be directed to iPay88 Payment Gateway as follows:

**Step 14: Choose 1 of your options.** 

→ If you'd like to pay with FPX
→ Internet Banking, you may choose the bank at your own choice.
Then, click "Proceed" to proceed with your payment.