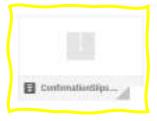

https://www.mulaysianpianocompatition.com/my-account/view-order/17737/

"Competition Registration"
noreply@crs.aeste.net, (blue box) with the subject: Registration #\_\_\_\_\_. (red box) A .zip file (yellow box) is attached to this email which containing your Confirmation Slip. Please do check in your promotions/junk/spam/updates box too, in case it has gone there. Once you have received this, your application is now confirmed and complete.