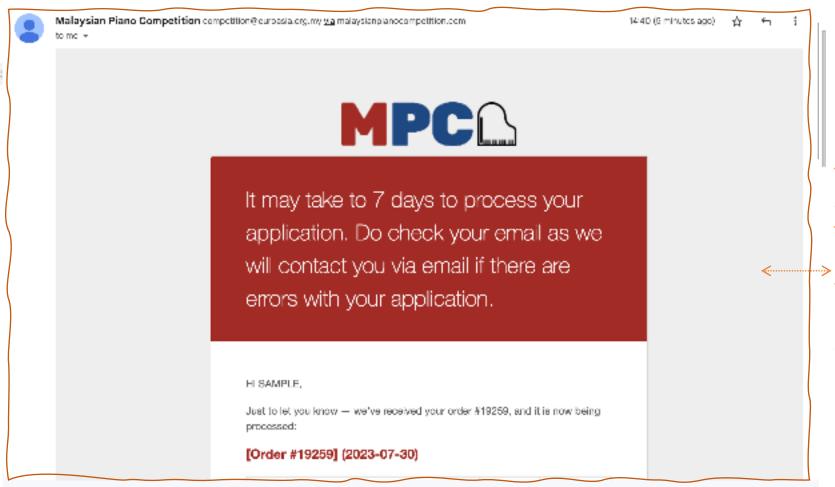

- Please allow up to 7 days for your application to be processed. Do check your email (please include junk/spam) during this time, as we will contact you via email if there are any errors with your application. Once we have finished processing your order, you will receive the second automated email, also from 'Malaysian Piano Competition' (competition@euroasia.org.my) with the subject "Your Malaysian Piano Competition application is now confirmed!".
- Finally, you will receive another email from "Competition
  Registration" noreply@crs.aeste.net, with the subject: Registration #\_\_\_\_\_. A
  .zip file is attached to this email which containing your Confirmation Slip.
  Please do check in your promotions/junk/spam/updates box too, in case it has gone there. Once you have received this, your application is now confirmed and complete.

Once we have finished processing your order, you will receive the second automated email, also from 'Malaysian Piano Competition' (competition@euroasia.org.my) with the subject "Your Malaysian Piano Competition application is now confirmed!!".