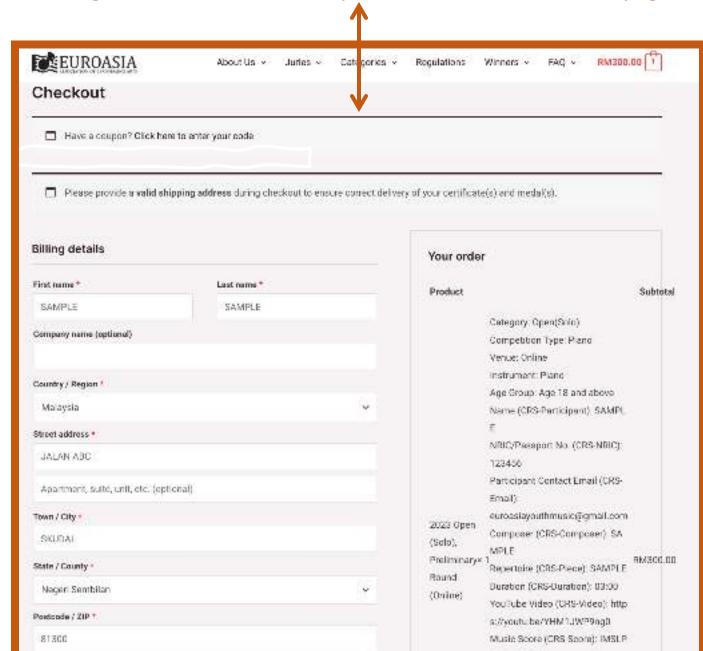

### After clicking "Proceed to Checkout", you will be redirected to this page:

Ship to a different address?

Please check your address again (on the left side).

OPTIONAL: Tick this box if you'd like us to send your parcel to a different address. If not, please skip to the next button.

### 5hip to a different address?

OPTIONAL: Fill in this part if it differs from your billing address.

A summary of your order will be shown on the right, again, please ensure everything is correct.

Product Subtotal