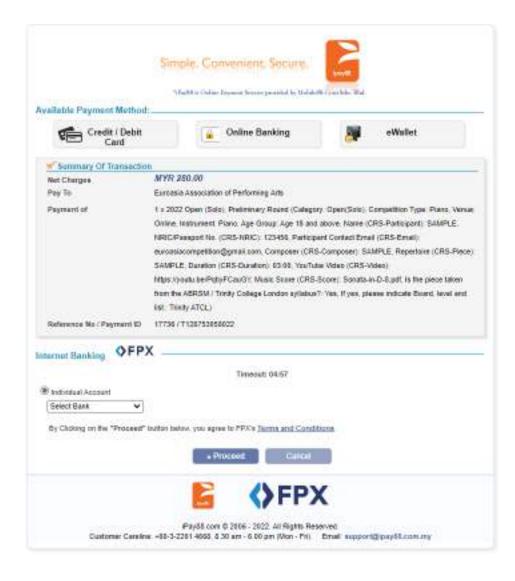

### You will be directed to iPay88 Payment Gateway as follows:

**Step 14: Choose 1 of your options.** 

→ If you'd like to pay with FPX
→ Internet Banking, you may choose the bank at your own choice.
Then, click "Proceed" to proceed with your payment.