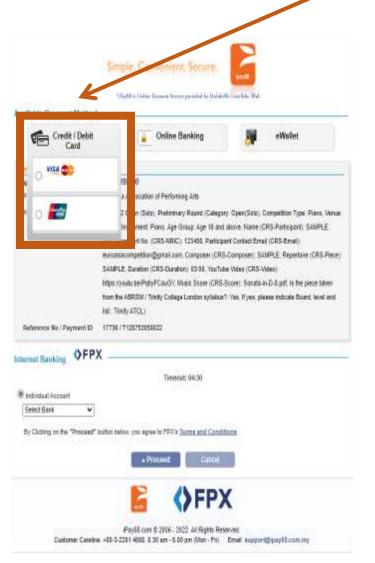

### You will be directed to iPay88 Payment Gateway as follows:

**Step 14: Choose 1 of your options.** 

→ If you'd like to pay with FPX
→ Internet Banking, you may choose the bank at your own choice.
Then, click "Proceed" to proceed with your payment.