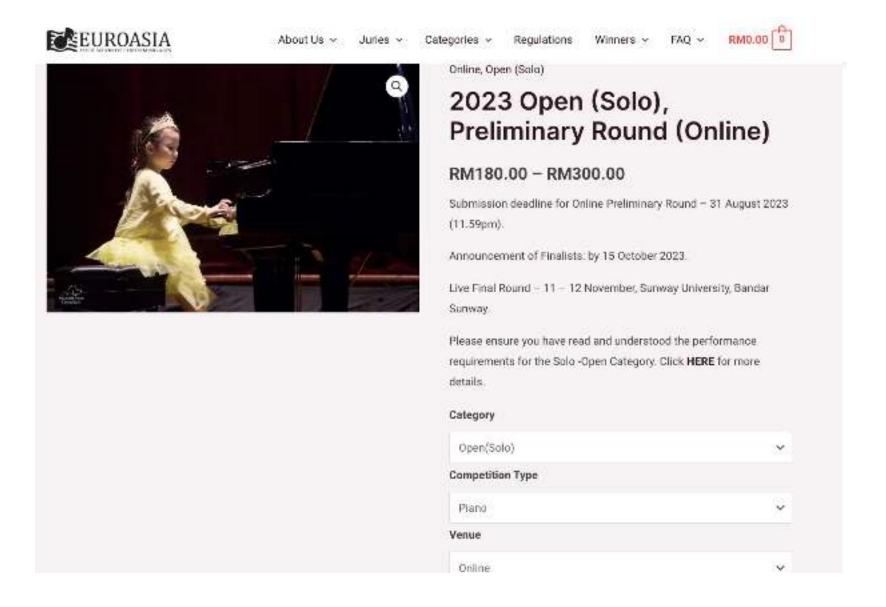

## 2023 Malaysian Piano Competition Video Submission Registration Procedure Guideline

### **Step 1: You will be redirected to this website:**

| Open(Solo)         | ~  |
|--------------------|----|
| Competition Type   |    |
| Piano              | 24 |
| Venue              |    |
| Online             | V  |
| Instrument         |    |
| Piano              | ~  |
| Age Group          |    |
| ✓ Choose an option |    |
| Age 7-8            |    |
| Age 9-10           |    |
| Age 11-12          |    |
| Age 13-14          |    |
| Age 15-17          |    |
| Age 18 and above   |    |
|                    |    |